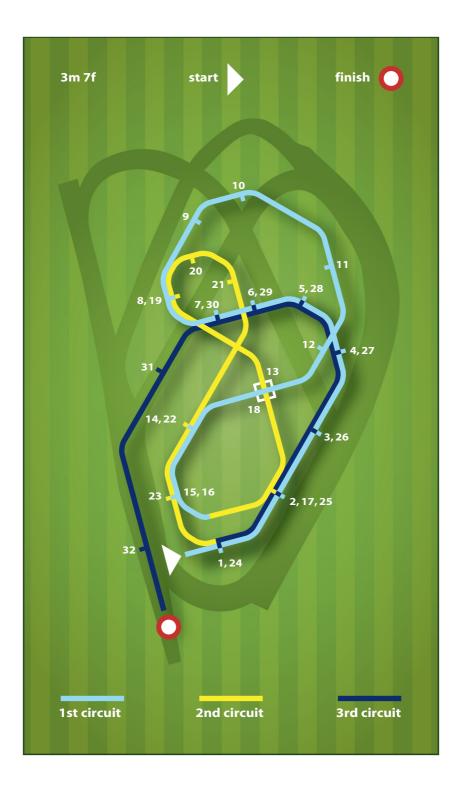

## **Cross Country Course**

| bank with hedge<br>1, 5, 24, 28 | ditch/railed hedge<br>2, 11, 17, 20, 25 | birch island fence<br>3, 26 |
|---------------------------------|-----------------------------------------|-----------------------------|
|                                 |                                         |                             |
| aintree<br>4, 27                | double bank/hedges<br>6, 29             | hedge/log fence<br>7, 30    |
|                                 |                                         |                             |
| double bank/hedge<br>8, 19      | timber rails<br>9                       | railed hedge<br>10          |
|                                 |                                         |                             |
| pole/railed hedge<br>12         | ditch/bank/hedge<br>13, 18              | water jump<br>14, 22        |
|                                 |                                         |                             |
| cheese wedges<br>15, 16         |                                         | ditch/boarded hedge<br>21   |
|                                 |                                         |                             |
|                                 | double spread hedge<br>23               | stuffed hurdles<br>31, 32   |
|                                 |                                         |                             |